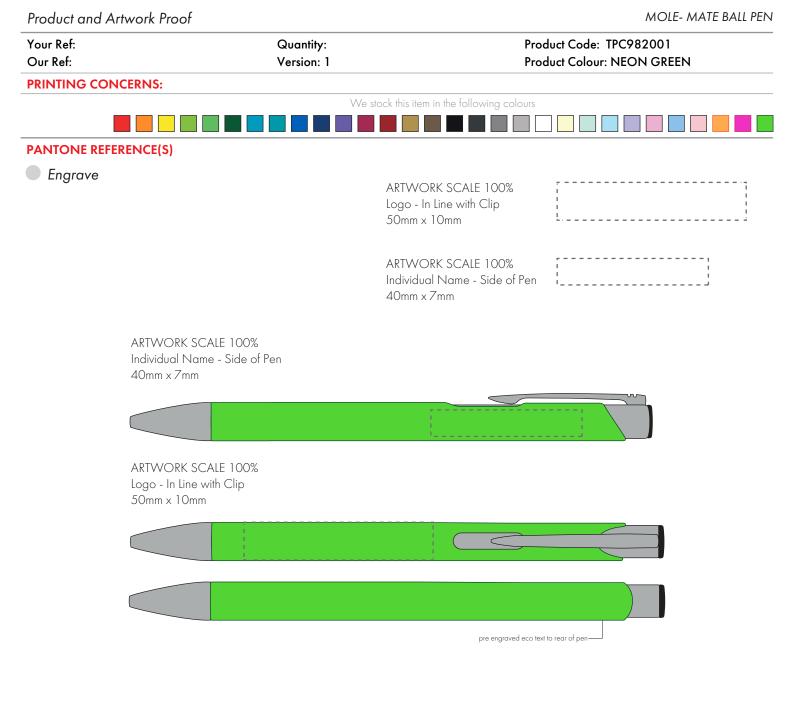

The dashed line is to demonstrate print area and will not appear on your printed item